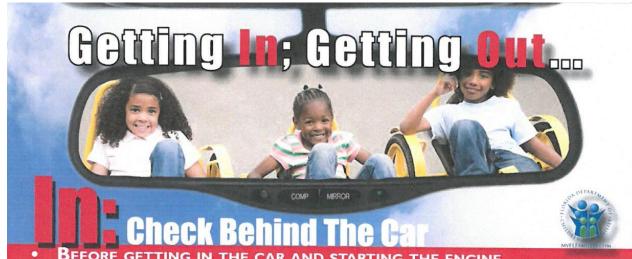

- Before Getting in the car and starting the engine,
   walk around the car and check for kids, toys, and pets!
- Make sure there is **NOTHING UNDER OR BEHIND YOUR CAR** that could attract a young child.
- PICK UP TOYS, BIKES, CHALK OR ANY TYPE OF
  EQUIPMENT around the driveway so that these items
  don't entice kids to play.