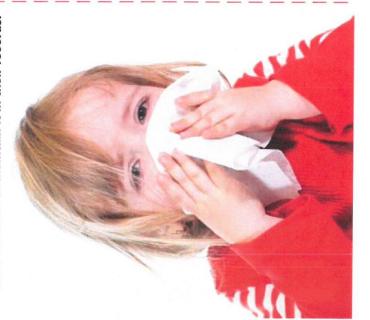

#### complications in many people. Children under 5 who have the flu commonly need medical care. Severe flu complications are most common in children younger (CDC), the flu is more dangerous than the common than 2 years old. Flu season can begin as early as the US Center for Disease Control and Prevention infects the nose, throat, and lungs. According to flu can cause severe illness and life threatening cold for children. Unlike the common cold, the nfluenza ("the flu") is caused by a virus which What is the influenza (flu) virus?

# How can I tell if my child has a cold, or the flu?

intense. People with colds are more likely to have a and symptoms such as fever, body aches, extreme runny or stuffy nose. Colds generally do not result Most people with the flu feel tired and have fever, nose, and sore muscles. Some people, especially symptoms, it can be difficult to tell the difference headache, dry cough, sore throat, runny or stuffy tiredness, and dry cough are more common and diarrhea. Because the flu and colds have similar in serious health problems, such as pneumonia, children, may also have stomach problems and general, the flu is worse than the common cold, between them based on symptoms alone. In bacterial infections, or hospitalizations.